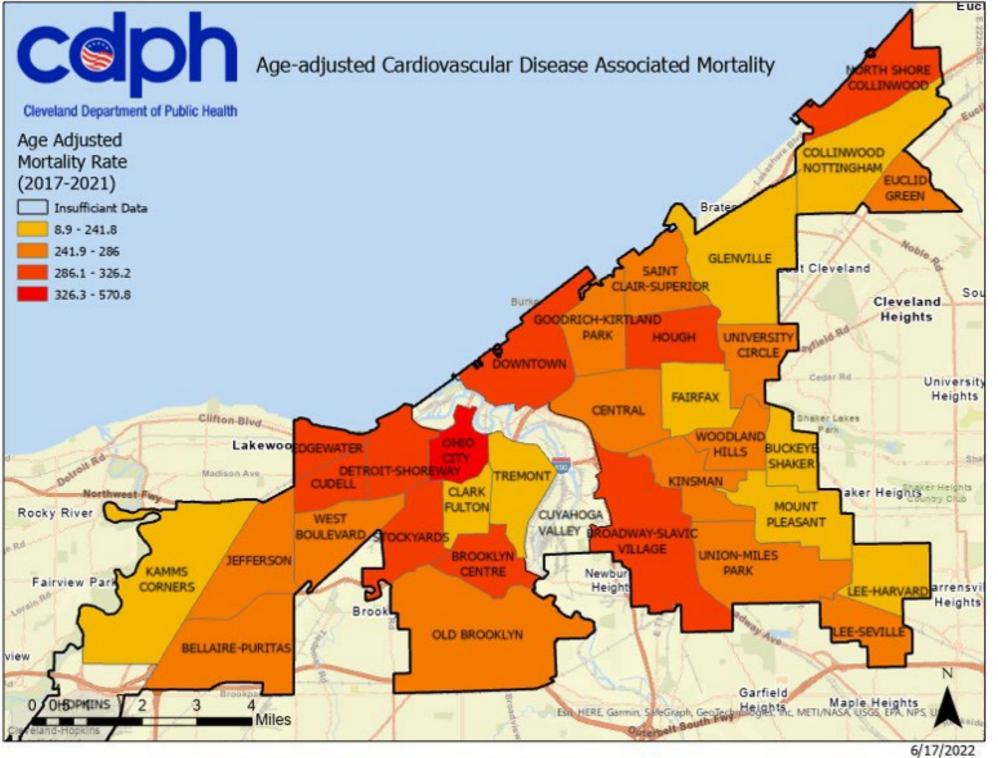

## **NEIGHBORHOODS** WITH THE HIGHEST **AGE ADJUSTED MORTALITY RATE:**

- OHIO CITY
- DETROIT-SHOREWAY
- NORTH SHORE COLLINWOOD

\*Mortality Rate is the number of deaths per 100,000 population.