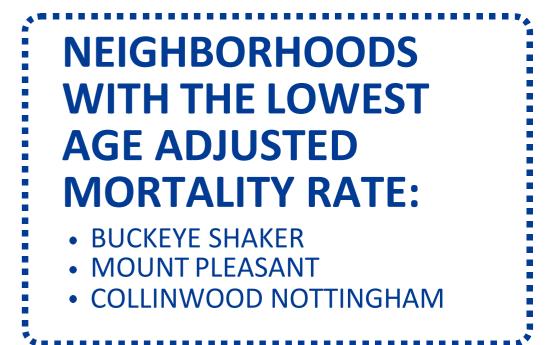

## **NEIGHBORHOODS** WITH THE HIGHEST **AGE ADJUSTED MORTALITY RATE:**

- OHIO CITY
- DETROIT-SHOREWAY
- NORTH SHORE COLLINWOOD

\*Mortality Rate is the number of deaths per 100,000 population.