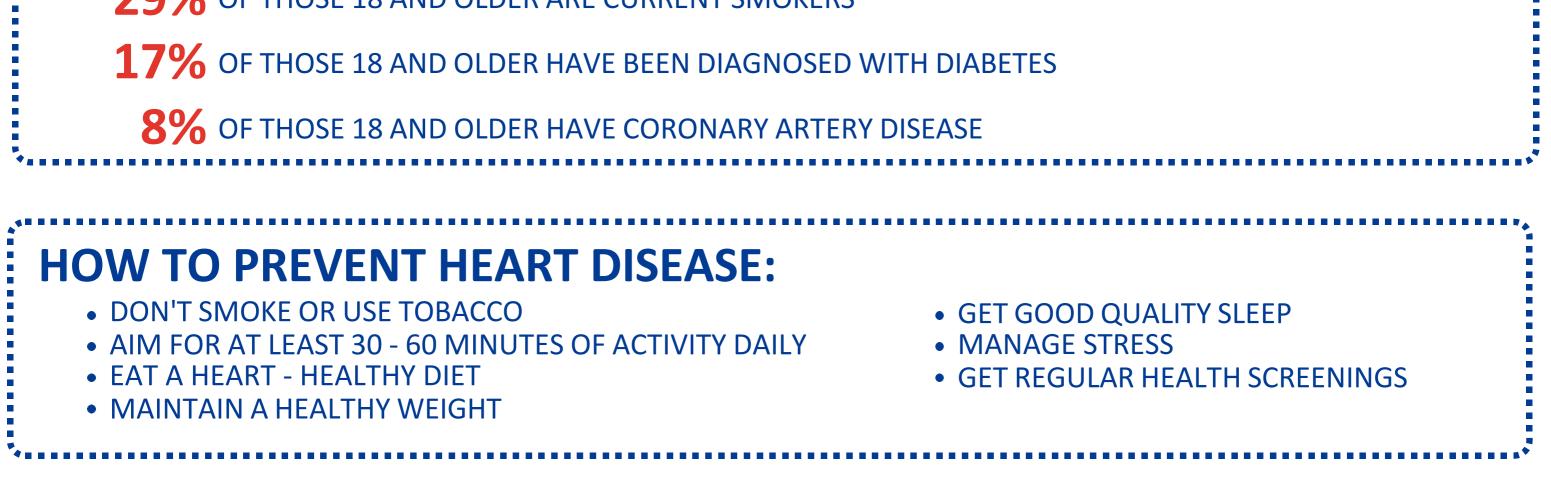

## **IN CLEVELAND:**

- **42%** OF THOSE 18 AND OLDER ARE OBESE
- **40%** OF THOSE 18 AND OLDER HAVE HIGH BLOOD PRESSURE

**29%** OF THOSE 18 AND OLDER THAT HAVE BEEN SCREENED IN THE PAST 5 YEARS HAVE HIGH CHOLESTEROL

**29%** OF THOSE 18 AND OLDER ARE CURRENT SMOKERS

### WHAT ARE RISK FACTORS FOR HEART DISEASE?

HIGH CHOLESTEROL SMOKING OVERWEIGHT & OBESITY