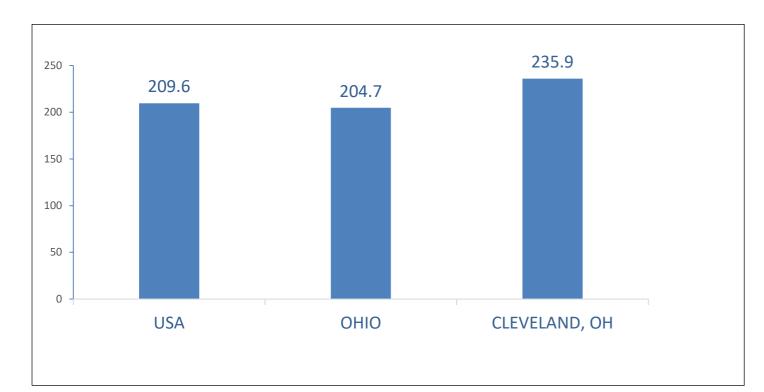

TED STATES, HEART DISEASE IS THE LEADING CAUSE OF DEATH FOR MEN AND WOMEN. IN 2020, HEART DISEASE WAS RESPONSIBLE FOR ABOUT 1 IN EVERY 5 FEMALE DEATHS AND 1 IN EVERY FOUR MALE DEATHS (CDC, 2023). EVERY 34 SECONDS, SOMEONE DIES IN THE UNITED STATES FROM HEART DISEASE (CDC, 2023).

### WHAT ARE RISK FACTORS FOR HEART DISEASE?





















HIGH CHOLESTEROL SMOKING OVERWEIGHT & OBESITY



## **IN CLEVELAND:**

- **42%** OF THOSE 18 AND OLDER ARE OBESE
- **40%** OF THOSE 18 AND OLDER HAVE HIGH BLOOD PRESSURE

**29%** OF THOSE 18 AND OLDER THAT HAVE BEEN SCREENED IN THE PAST 5 YEARS HAVE HIGH CHOLESTEROL

**29%** OF THOSE 18 AND OLDER ARE CURRENT SMOKERS







### **AGE ADJUSTED MORTALITY RATE\* COMPARED -2021**

## **AGE ADJUSTED MORTALITY RATE BY SEX AND RACE/ETHNICITY (2017-2021)**









## **NEIGHBORHOODS** WITH THE HIGHEST **AGE ADJUSTED MORTALITY RATE:**

- OHIO CITY
- DETROIT-SHOREWAY
- NORTH SHORE COLLINWOOD



\*Mortality Rate is the number of deaths per 100,000 population.

#### **REFERENCES**:

CENTERS FOR DISEASE CONTROL AND PREVENTION. (2022, OCTOBER 14). HEART DISEASE FACTS. CENTERS FOR DISEASE CONTROL AND PREVENTION. RETRIEVED MARCH 30, 2023, FROM HTTPS://WWW.CDC.GOV/HEARTDISEASE/FACTS.HTM MAYO FOUNDATION FOR MEDICAL EDUCATION AND RESEARCH. (2022, JANUARY 14). TOP STRATEGIES TO PREVENT HEART DISEASE. MAYO CLINIC. RETRIEVED MARCH 30, 2023, FROM HTTPS://WWW.MAYOCLINIC.ORG/DISEASES-CONDITIONS/HEART-DISEASE/IN-DEPTH/HEART-DISEASE- PREVENTION/ART-20046502