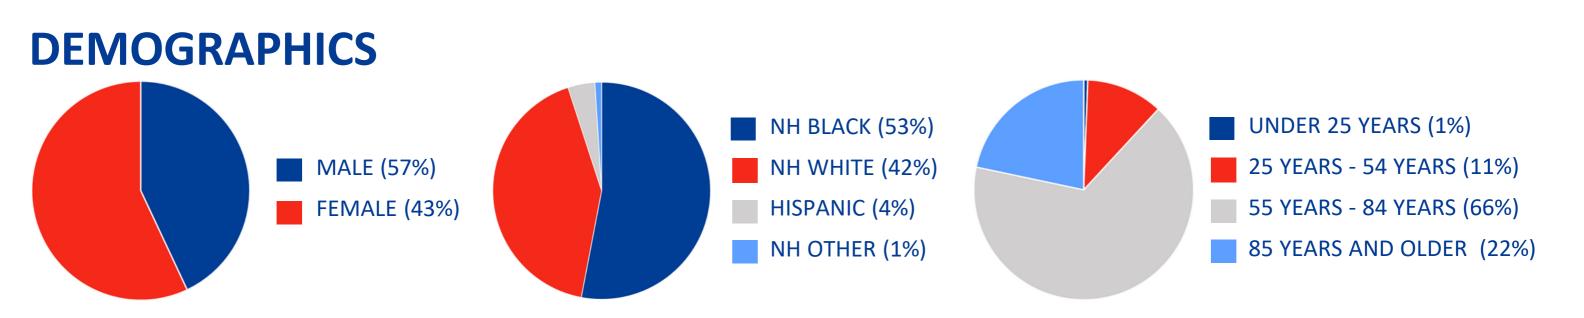

A TERM THAT REFERS TO SEVERAL TYPES OF HEART CONDITIONS. THE MOST COMMON IS CORONARY ARTERY DISEASE, ALSO KNOWN AS CAD. IN THE UNITED STATES, HEART DISEASE IS THE LEADING CAUSE OF DEATH FOR MEN AND WOMEN. IN 2020, HEART DISEASE WAS RESPONSIBLE FOR ABOUT 1 IN EVERY 5 FEMALE DEATHS AND 1 IN EVERY FOUR MALE DEATHS (CDC, 2023). EVERY 34 SECONDS, SOMEONE DIES IN THE UNITED STATES FROM HEART DISEASE (CDC, 2023).

### WHAT ARE RISK FACTORS FOR HEART DISEASE?





















HIGH CHOLESTEROL SMOKING OVERWEIGHT & OBESITY



## **IN CLEVELAND:**

- **42%** OF THOSE 18 AND OLDER ARE OBESE
- **40%** OF THOSE 18 AND OLDER HAVE HIGH BLOOD PRESSURE

**29%** OF THOSE 18 AND OLDER THAT HAVE BEEN SCREENED IN THE PAST 5 YEARS HAVE HIGH CHOLESTEROL

**29%** OF THOSE 18 AND OLDER ARE CURRENT SMOKERS







### **AGE ADJUSTED MORTALITY RATE\* COMPARED -2021**

## **AGE ADJUSTED MORTALITY RATE BY SEX AND RACE/ETHNICITY (2017-2021)**









## **NEIGHBORHOODS** WITH THE HIGHEST **AGE ADJUSTED MORTALITY RATE:**

- OHIO CITY
- DETROIT-SHOREWAY
- NORTH SHORE COLLINWOOD



\*Mortality Rate is the number of deaths per 100,000 population.

#### **REFERENCES**:

CENTERS FOR DISEASE CONTROL AND PREVENTION. (2022, OCTOBER 14). HEART DISEASE FACTS. CENTERS FOR DISEASE CONTROL AND PREVENTION. RETRIEVED MARCH 30, 2023, FROM HTTPS://WWW.CDC.GOV/HEARTDISEASE/FACTS.HTM MAYO FOUNDATION FOR MEDICAL EDUCATION AND RESEARCH. (2022, JANUARY 14). TOP STRATEGIES TO PREVENT HEART DISEASE. MAYO CLINIC. RETRIEVED MARCH 30, 2023, FROM HTTPS://WWW.MAYOCLINIC.ORG/DISEASES-CONDITIONS/HEART-DISEASE/IN-DEPTH/HEART-DISEASE