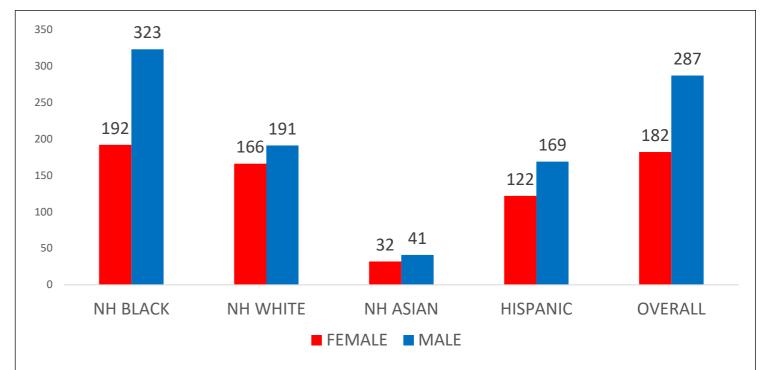

D STATES, HEART DISEASE IS THE LEADING CAUSE OF DEATH FOR MEN AND WOMEN. IN 2020, HEART DISEASE WAS RESPONSIBLE FOR ABOUT 1 IN EVERY 5 FEMALE DEATHS AND 1 IN EVERY FOUR MALE DEATHS (CDC, 2023). EVERY 34 SECONDS, SOMEONE DIES IN THE UNITED STATES FROM HEART DISEASE (CDC, 2023).

### WHAT ARE RISK FACTORS FOR HEART DISEASE?





















HIGH CHOLESTEROL SMOKING OVERWEIGHT & OBESITY



## **IN CLEVELAND:**

- **42%** OF THOSE 18 AND OLDER ARE OBESE
- **40%** OF THOSE 18 AND OLDER HAVE HIGH BLOOD PRESSURE

**29%** OF THOSE 18 AND OLDER THAT HAVE BEEN SCREENED IN THE PAST 5 YEARS HAVE HIGH CHOLESTEROL

**29%** OF THOSE 18 AND OLDER ARE CURRENT SMOKERS







### **AGE ADJUSTED MORTALITY RATE\* COMPARED -2021**

## **AGE ADJUSTED MORTALITY RATE BY SEX AND RACE/ETHNICITY (2017-2021)**









## **NEIGHBORHOODS** WITH THE HIGHEST **AGE ADJUSTED MORTALITY RATE:**

- OHIO CITY
- DETROIT-SHOREWAY
- NORTH SHORE COLLINWOOD



\*Mortality Rate is the number of deaths per 100,000 population.

#### **REFERENCES**:

CENTERS FOR DISEASE CONTROL AND PREVENTION. (2022, OCTOBER 14). HEART DISEASE FACTS. CENTERS FOR DISEASE CONTROL AND PREVENTION. RETRIEVED MARCH 30, 2023, FROM HTTPS://WWW.CDC.GOV/HEARTDISEASE/FACTS.HTM MAYO FOUNDATION FOR MEDICAL EDUCATION AND RESEARCH. (2022, JANUARY 14). TOP STRATEGIES TO PREVENT HEART DISEASE. MAYO CLINIC. RETRIEVED MARCH 30, 2023, FROM HTTPS://WWW.MAYOCLINIC.ORG/DISEASES-CONDITIONS/HEART-DISEASE/IN-DEPTH/HEART-DISEASE- PREVENTION/ART-20046502