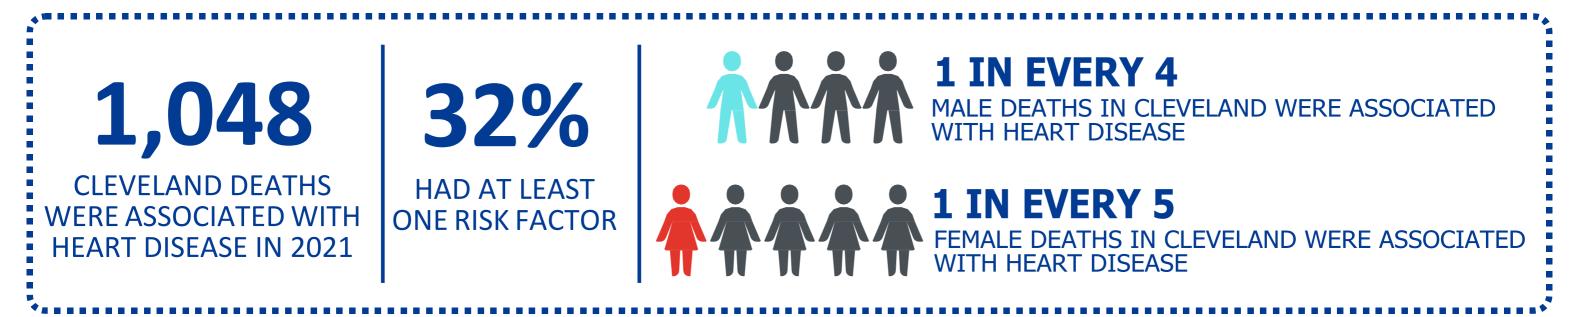

## WHAT IS HEART DISEASE?

HEART DISEASE IS A TERM THAT REFERS TO SEVERAL TYPES OF HEART CONDITIONS. THE MOST COMMON IS CORONARY ARTERY DISEASE, ALSO KNOWN AS CAD. IN THE UNITED STATES, HEART DISEASE IS THE LEADING CAUSE OF DEATH FOR MEN AND WOMEN. IN 2020, HEART DISEASE WAS RESPONSIBLE FOR ABOUT 1 IN EVERY 5 FEMALE DEATHS AND 1 IN EVERY FOUR MALE DEATHS (CDC, 2023). EVERY 34 SECONDS, SOMEONE DIES IN THE UNITED STATES FROM HEART DISEASE (CDC, 2023).